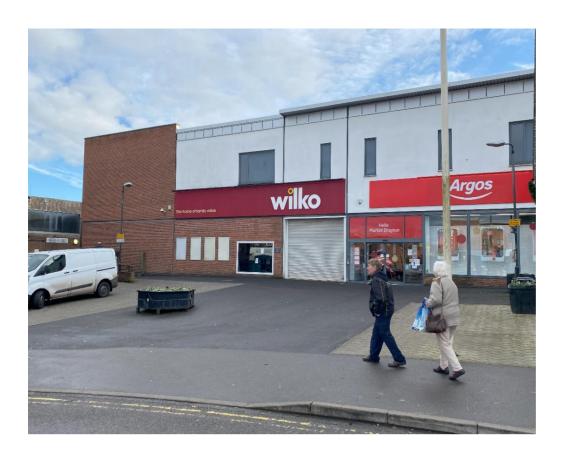

#### **DESCRIPTION**

The property comprises a substantial retail unit with a large first floor storage/staff area with the property fronting directly on to Frogmore Road car park.

The property adjoins **Argos** and is also very close to the link through to Cheshire Street where multiple occupiers located are **Boots**, **WHSmith**, **Card Factory**, **Costa**, **Greggs**, **Specsavers**, **Iceland** etc.