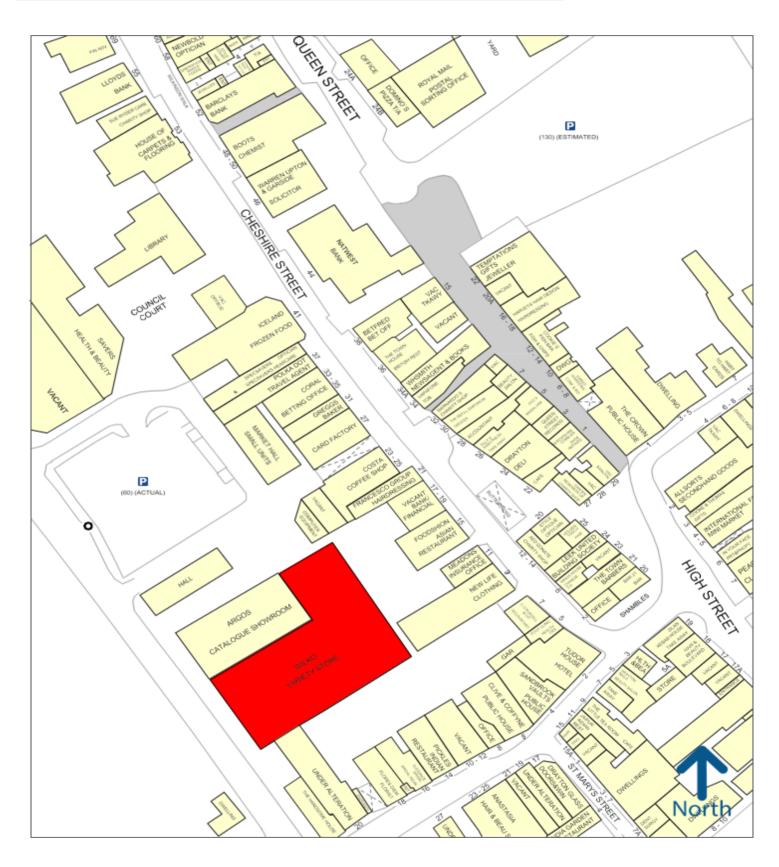

#### **DESCRIPTION**

The property comprises a substantial retail unit with a large first floor storage/staff area with the property fronting directly on to Frogmore Road car park.

The property adjoins **Argos** and is also very close to the link through to Cheshire Street where multiple occupiers located are **Boots**, **WHSmith**, **Card Factory**, **Costa**, **Greggs**, **Specsavers**, **Iceland** etc.